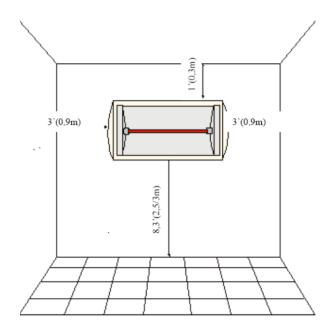

## **Electric Radiant Heater**

| Model: BPH-WR2000/15SS        |                          |
|-------------------------------|--------------------------|
| SPECIFICATIONS                | WR2000/Stainless         |
| Volts                         | 110 V                    |
| Watts                         | 1500                     |
| Amps                          | 13.64 A                  |
| BTU's                         | 5,120                    |
| Wood and Concrete Securable   | Yes                      |
| Adjustable Wall Mount Bracket | Included                 |
| Wiring                        | Hard Wire Only           |
| Cable Length                  | 10 ft                    |
| Distance Between Heaters      | 9.8 ft                   |
| Weight (lbs)                  | 14                       |
| Recommended Hanging Height    | Between 7-8 ft           |
| Effective Heat Coverage       | 8.3(h)x 13.1(l)x 13.1(w) |
| Finish                        | Stainless Steel          |