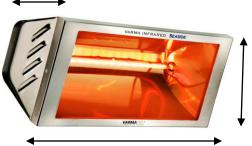

## **Electric Radiant Heater**

| Model: BPH-WR2000/15SS        |                          |
|-------------------------------|--------------------------|
| SPECIFICATIONS                | WR2000/Stainless         |
| Volts                         | 110 V                    |
| Watts                         | 1500                     |
| Amps                          | 13.64 A                  |
| BTU's                         | 5,120                    |
| Wood and Concrete Securable   | Yes                      |
| Adjustable Wall Mount Bracket | Included                 |
| Wiring                        | Hard Wire Only           |
| Cable Length                  | 10 ft                    |
| Distance Between Heaters      | 9.8 ft                   |
| Weight (lbs)                  | 14                       |
| Recommended Hanging Height    | Between 7-8 ft           |
| Effective Heat Coverage       | 8.3(h)x 13.1(l)x 13.1(w) |
| Finish                        | Stainless Steel          |