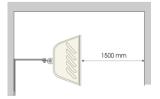

## **Electric Radiant Heater**

| Model: BPH-WR2000/15SS        |                          |
|-------------------------------|--------------------------|
| SPECIFICATIONS                | WR2000/Stainless         |
| Volts                         | 110 V                    |
| Watts                         | 1500                     |
| Amps                          | 13.64 A                  |
| BTU's                         | 5,120                    |
| Wood and Concrete Securable   | Yes                      |
| Adjustable Wall Mount Bracket | Included                 |
| Wiring                        | Hard Wire Only           |
| Cable Length                  | 10 ft                    |
| Distance Between Heaters      | 9.8 ft                   |
| Weight (lbs)                  | 14                       |
| Recommended Hanging Height    | Between 7-8 ft           |
| Effective Heat Coverage       | 8.3(h)x 13.1(l)x 13.1(w) |
| Finish                        | Stainless Steel          |