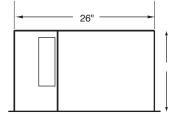

## **Standard Construction**

• 15" high x 26" deep

- ARD12 1/2 hp motor(s) ten speeds
- · ARC16 1 hp motor(s) two speeds
- Factory installed Intelliswitch™ digital controller
- White aluminum exterior panel
- Top mounting only
- High efficiency, low noise Pro-V Nozzle
- Parts Warranty: Ambient - Five years Heated - Two years