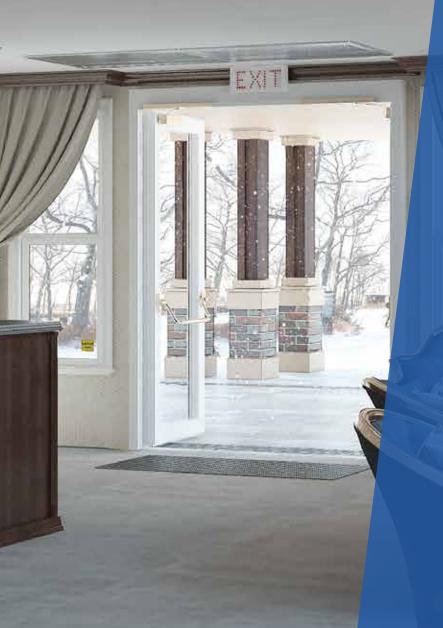

Used at entrances to enhance or replace a vestibule to save energy and maintain comfortable interiors.

#### ARD12 - AMCA Certified and meets Building Code:

ASHRAE 90.1-2019, ASHRAE 189.1, and IECC-2015, allow AMCA Certified Air Curtains as an exception to a vestibule.

Custom Colors & Stainless Steel Available Requires a minimum of 15" clearance above the ceiling AIR CURTAIN Series #ARD12 / #ARC16 IDEAL APPLICATIONS: Main Entrances HEAT OPTIONS: Electric Steam Hot Water

ARD12 - For mounting heights up to 12' (environmental separation) and 10' (insect control) ARC16 - For mounting heights up to 16' (environmental separation) and 14' (insect control)

Lobbies