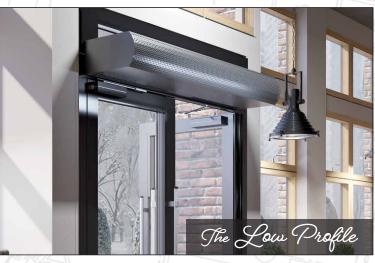

# ARCHITECTURAL LOW PROFILE 8 & HIGH PERFORMANCE 10

Sleek design

# ARCHITECTURAL RECESSED 12 & 16

Mounts flush with the ceiling

| ♦ STANDARD ♦ OPTIONAL NOT AVAILABLE                                         |                          |                           |                            |                             |                                |                                |                              |                              |
|-----------------------------------------------------------------------------|--------------------------|---------------------------|----------------------------|-----------------------------|--------------------------------|--------------------------------|------------------------------|------------------------------|
| FEATURES                                                                    | PRICE \$\$\$             |                           | PRICE \$\$                 |                             | PRICE \$                       |                                | PRICE \$\$                   |                              |
|                                                                             | ARCHITECTURAL<br>ELITE 8 | ARCHITECTURAL<br>ELITE 10 | ARCHITECTURAL<br>CONTOUR 8 | ARCHITECTURAL<br>CONTOUR 10 | ARCHITECTURAL<br>LOW PROFILE 8 | ARCHITECTURAL<br>HIGH PERF. 10 | ARCHITECTURAL<br>RECESSED 12 | ARCHITECTURAL<br>RECESSED 16 |
| Cabinet Height x Depth                                                      | 11" x 23"                | 14½" x 28¼"               | 8½" x 20"                  | 12³/4" x 25³/4"             | 7½" x 13¾"                     | 12½" x 21¼"                    | 15" x 26"                    | 15" x 26"                    |
| Max. Recommended Mounting Height                                            | 8′                       | 10′                       | 8′                         | 10′                         | 8′                             | 10′                            | 12′                          | 16′                          |
| Berner AIR™: Smart controller & app,<br>includes BACnet & Adaptive Settings | <b>*</b>                 |                           | *                          |                             | *                              |                                | *                            |                              |
| Factory installed Intelliswitch™<br>digital controller with Comfort Plus    | <b>*</b>                 |                           | <b>*</b>                   |                             | •                              |                                | <b>*</b>                     |                              |
| Fan Speed                                                                   | 10                       |                           | 10                         |                             | 10                             |                                | 10                           | 2                            |
| EC Motor                                                                    | <b>*</b>                 |                           | *                          |                             |                                |                                |                              |                              |
| AC Motor                                                                    |                          |                           | <b>*</b>                   |                             | <b>*</b>                       |                                | •                            |                              |
| High efficiency, low noise, articulating<br>Pro-V Nozzle                    | •                        |                           | <b>*</b>                   |                             |                                |                                |                              |                              |
| High efficiency, low noise, Pro-V Nozzle                                    |                          |                           |                            |                             | <b>*</b>                       |                                | •                            |                              |
| Filter (washable)                                                           | •                        |                           | <b>*</b>                   |                             | •                              |                                | <b>*</b>                     |                              |
| Optional Exterior Finishes - Custom Colors                                  | •                        |                           | <b>*</b>                   |                             | <b>*</b>                       |                                | <b>*</b>                     |                              |
| Electric & Hot Water Heat                                                   | <b>*</b>                 |                           | •                          |                             | <b>*</b>                       |                                | •                            |                              |
| Steam Heat                                                                  |                          |                           |                            |                             | •                              |                                | <b>*</b>                     |                              |