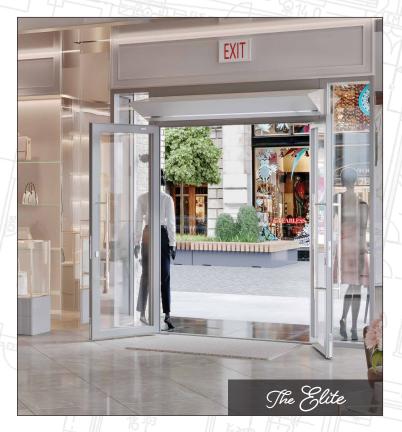

# ARCHITECTURAL ELITE 8 & 10

Beautifully designed

# ARCHITECTURAL RECESSED 12 & 16

Mounts flush with the ceiling

| ♦ STANDARD ♦ OPTIONAL NOT AVAILABLE                                         |                          |                           |                            |                             |                                |                                |                              |                              |
|-----------------------------------------------------------------------------|--------------------------|---------------------------|----------------------------|-----------------------------|--------------------------------|--------------------------------|------------------------------|------------------------------|
| FEATURES                                                                    | PRICE \$\$\$             |                           | PRICE \$\$                 |                             | PRICE \$                       |                                | PRICE \$\$                   |                              |
|                                                                             | ARCHITECTURAL<br>ELITE 8 | ARCHITECTURAL<br>ELITE 10 | ARCHITECTURAL<br>CONTOUR 8 | ARCHITECTURAL<br>CONTOUR 10 | ARCHITECTURAL<br>LOW PROFILE 8 | ARCHITECTURAL<br>HIGH PERF. 10 | ARCHITECTURAL<br>RECESSED 12 | ARCHITECTURAL<br>RECESSED 16 |
| Cabinet Height x Depth                                                      | 11" x 23"                | 14½" x 28¼"               | 8½" x 20"                  | 12³/4" x 25³/4"             | 7½" x 13¾"                     | 12½" x 21¼"                    | 15" x 26"                    | 15" x 26"                    |
| Max. Recommended Mounting Height                                            | 8′                       | 10′                       | 8′                         | 10′                         | 8′                             | 10′                            | 12′                          | 16′                          |
| Berner AIR™: Smart controller & app,<br>includes BACnet & Adaptive Settings | <b>*</b>                 |                           | *                          |                             | *                              |                                | *                            |                              |
| Factory installed Intelliswitch™<br>digital controller with Comfort Plus    | <b>*</b>                 |                           | <b>*</b>                   |                             | •                              |                                | <b>*</b>                     |                              |
| Fan Speed                                                                   | 10                       |                           | 10                         |                             | 10                             |                                | 10                           | 2                            |
| EC Motor                                                                    | <b>*</b>                 |                           | *                          |                             |                                |                                |                              |                              |
| AC Motor                                                                    |                          |                           | <b>*</b>                   |                             | <b>*</b>                       |                                | •                            |                              |
| High efficiency, low noise, articulating<br>Pro-V Nozzle                    | •                        |                           | <b>*</b>                   |                             |                                |                                |                              |                              |
| High efficiency, low noise, Pro-V Nozzle                                    |                          |                           |                            |                             | <b>*</b>                       |                                | •                            |                              |
| Filter (washable)                                                           | •                        |                           | <b>*</b>                   |                             | •                              |                                | <b>*</b>                     |                              |
| Optional Exterior Finishes - Custom Colors                                  | •                        |                           | <b>*</b>                   |                             | <b>*</b>                       |                                | <b>*</b>                     |                              |
| Electric & Hot Water Heat                                                   | <b>*</b>                 |                           | •                          |                             | <b>*</b>                       |                                | •                            |                              |
| Steam Heat                                                                  |                          |                           |                            |                             | •                              |                                | <b>*</b>                     |                              |