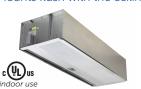

# ARCHITECTURAL RECESSED 12 & 16

Mounts flush with the ceiling

| ♦ STANDARD ♦ OPTIONAL NOT AVAILABLE                                         |                          |                           |                            |                             |                                |                                |                              |                              |
|-----------------------------------------------------------------------------|--------------------------|---------------------------|----------------------------|-----------------------------|--------------------------------|--------------------------------|------------------------------|------------------------------|
| FEATURES                                                                    | PRICE \$\$\$             |                           | PRICE \$\$                 |                             | PRICE \$                       |                                | PRICE \$\$                   |                              |
|                                                                             | ARCHITECTURAL<br>ELITE 8 | ARCHITECTURAL<br>ELITE 10 | ARCHITECTURAL<br>CONTOUR 8 | ARCHITECTURAL<br>CONTOUR 10 | ARCHITECTURAL<br>LOW PROFILE 8 | ARCHITECTURAL<br>HIGH PERF. 10 | ARCHITECTURAL<br>RECESSED 12 | ARCHITECTURAL<br>RECESSED 16 |
| Cabinet Height x Depth                                                      | 11" x 23"                | 14½" x 28¼"               | 8½" x 20"                  | 12³/4" x 25³/4"             | 7½" x 13¾"                     | 12½" x 21¼"                    | 15" x 26"                    | 15" x 26"                    |
| Max. Recommended Mounting Height                                            | 8′                       | 10′                       | 8′                         | 10′                         | 8′                             | 10′                            | 12′                          | 16′                          |
| Berner AIR™: Smart controller & app,<br>includes BACnet & Adaptive Settings | <b>*</b>                 |                           | *                          |                             | *                              |                                | *                            |                              |
| Factory installed Intelliswitch™<br>digital controller with Comfort Plus    | <b>*</b>                 |                           | <b>*</b>                   |                             | •                              |                                | <b>*</b>                     |                              |
| Fan Speed                                                                   | 10                       |                           | 10                         |                             | 10                             |                                | 10                           | 2                            |
| EC Motor                                                                    | <b>*</b>                 |                           | *                          |                             |                                |                                |                              |                              |
| AC Motor                                                                    |                          |                           | <b>*</b>                   |                             | <b>*</b>                       |                                | •                            |                              |
| High efficiency, low noise, articulating<br>Pro-V Nozzle                    | •                        |                           | <b>*</b>                   |                             |                                |                                |                              |                              |
| High efficiency, low noise, Pro-V Nozzle                                    |                          |                           |                            |                             | <b>*</b>                       |                                | •                            |                              |
| Filter (washable)                                                           | •                        |                           | <b>*</b>                   |                             | •                              |                                | <b>*</b>                     |                              |
| Optional Exterior Finishes - Custom Colors                                  | •                        |                           | <b>*</b>                   |                             | <b>*</b>                       |                                | <b>*</b>                     |                              |
| Electric & Hot Water Heat                                                   | <b>*</b>                 |                           | •                          |                             | <b>*</b>                       |                                | •                            |                              |
| Steam Heat                                                                  |                          |                           |                            |                             | •                              |                                | <b>*</b>                     |                              |