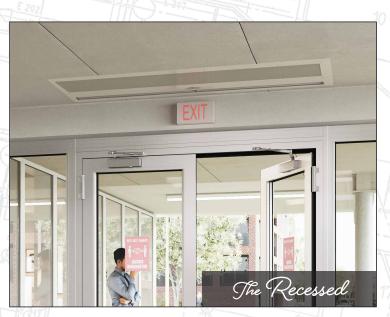

# ARCHITECTURAL RECESSED 12 & 16

Mounts flush with the ceiling

| ♦ STANDARD ♦ OPTIONAL NOT AVAILABLE                                         |                          |                           |                            |                             |                                |                                |                              |                              |
|-----------------------------------------------------------------------------|--------------------------|---------------------------|----------------------------|-----------------------------|--------------------------------|--------------------------------|------------------------------|------------------------------|
| FEATURES                                                                    | PRICE \$\$\$             |                           | PRICE \$\$                 |                             | PRICE \$                       |                                | PRICE \$\$                   |                              |
|                                                                             | ARCHITECTURAL<br>ELITE 8 | ARCHITECTURAL<br>ELITE 10 | ARCHITECTURAL<br>CONTOUR 8 | ARCHITECTURAL<br>CONTOUR 10 | ARCHITECTURAL<br>LOW PROFILE 8 | ARCHITECTURAL<br>HIGH PERF. 10 | ARCHITECTURAL<br>RECESSED 12 | ARCHITECTURAL<br>RECESSED 16 |
| Cabinet Height x Depth                                                      | 11" x 23"                | 14½" x 28¼"               | 8½" x 20"                  | 12³/4" x 25³/4"             | 7½" x 13¾"                     | 12½" x 21¼"                    | 15" x 26"                    | 15" x 26"                    |
| Max. Recommended Mounting Height                                            | 8′                       | 10′                       | 8′                         | 10′                         | 8′                             | 10′                            | 12′                          | 16′                          |
| Berner AIR™: Smart controller & app,<br>includes BACnet & Adaptive Settings | <b>*</b>                 |                           | *                          |                             | *                              |                                | *                            |                              |
| Factory installed Intelliswitch™<br>digital controller with Comfort Plus    | <b>*</b>                 |                           | <b>*</b>                   |                             | •                              |                                | <b>*</b>                     |                              |
| Fan Speed                                                                   | 10                       |                           | 10                         |                             | 10                             |                                | 10                           | 2                            |
| EC Motor                                                                    | <b>*</b>                 |                           | *                          |                             |                                |                                |                              |                              |
| AC Motor                                                                    |                          |                           | <b>*</b>                   |                             | <b>*</b>                       |                                | •                            |                              |
| High efficiency, low noise, articulating<br>Pro-V Nozzle                    | •                        |                           | <b>*</b>                   |                             |                                |                                |                              |                              |
| High efficiency, low noise, Pro-V Nozzle                                    |                          |                           |                            |                             | <b>*</b>                       |                                | •                            |                              |
| Filter (washable)                                                           | •                        |                           | <b>*</b>                   |                             | •                              |                                | <b>*</b>                     |                              |
| Optional Exterior Finishes - Custom Colors                                  | •                        |                           | <b>*</b>                   |                             | <b>*</b>                       |                                | <b>*</b>                     |                              |
| Electric & Hot Water Heat                                                   | <b>*</b>                 |                           | •                          |                             | <b>*</b>                       |                                | •                            |                              |
| Steam Heat                                                                  |                          |                           |                            |                             | •                              |                                | <b>*</b>                     |                              |