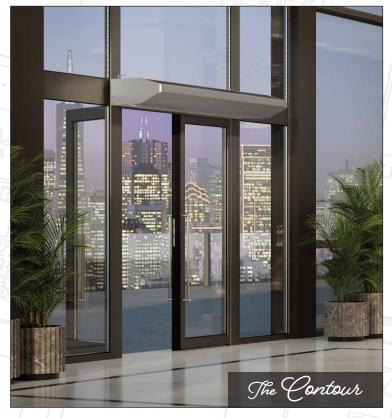

# ARCHITECTURAL RECESSED 12 & 16

Mounts flush with the ceiling

| ♦ STANDARD ♦ OPTIONAL NOT AVAILABLE                                         |                          |                           |                            |                             |                                |                                |                              |                              |
|-----------------------------------------------------------------------------|--------------------------|---------------------------|----------------------------|-----------------------------|--------------------------------|--------------------------------|------------------------------|------------------------------|
| FEATURES                                                                    | PRICE \$\$\$             |                           | PRICE \$\$                 |                             | PRICE \$                       |                                | PRICE \$\$                   |                              |
|                                                                             | ARCHITECTURAL<br>ELITE 8 | ARCHITECTURAL<br>ELITE 10 | ARCHITECTURAL<br>CONTOUR 8 | ARCHITECTURAL<br>CONTOUR 10 | ARCHITECTURAL<br>LOW PROFILE 8 | ARCHITECTURAL<br>HIGH PERF. 10 | ARCHITECTURAL<br>RECESSED 12 | ARCHITECTURAL<br>RECESSED 16 |
| Cabinet Height x Depth                                                      | 11" x 23"                | 14½" x 28¼"               | 8½" x 20"                  | 12³/4" x 25³/4"             | 7½" x 13¾"                     | 12½" x 21¼"                    | 15" x 26"                    | 15" x 26"                    |
| Max. Recommended Mounting Height                                            | 8′                       | 10′                       | 8′                         | 10′                         | 8′                             | 10′                            | 12′                          | 16′                          |
| Berner AIR™: Smart controller & app,<br>includes BACnet & Adaptive Settings | <b>*</b>                 |                           | *                          |                             | *                              |                                | *                            |                              |
| Factory installed Intelliswitch™<br>digital controller with Comfort Plus    | <b>*</b>                 |                           | <b>*</b>                   |                             | •                              |                                | <b>*</b>                     |                              |
| Fan Speed                                                                   | 10                       |                           | 10                         |                             | 10                             |                                | 10                           | 2                            |
| EC Motor                                                                    | <b>*</b>                 |                           | *                          |                             |                                |                                |                              |                              |
| AC Motor                                                                    |                          |                           | <b>*</b>                   |                             | <b>*</b>                       |                                | •                            |                              |
| High efficiency, low noise, articulating<br>Pro-V Nozzle                    | •                        |                           | <b>*</b>                   |                             |                                |                                |                              |                              |
| High efficiency, low noise, Pro-V Nozzle                                    |                          |                           |                            |                             | <b>*</b>                       |                                | •                            |                              |
| Filter (washable)                                                           | •                        |                           | <b>*</b>                   |                             | •                              |                                | <b>*</b>                     |                              |
| Optional Exterior Finishes - Custom Colors                                  | •                        |                           | <b>*</b>                   |                             | <b>*</b>                       |                                | <b>*</b>                     |                              |
| Electric & Hot Water Heat                                                   | <b>*</b>                 |                           | •                          |                             | <b>*</b>                       |                                | •                            |                              |
| Steam Heat                                                                  |                          |                           |                            |                             | •                              |                                | <b>*</b>                     |                              |