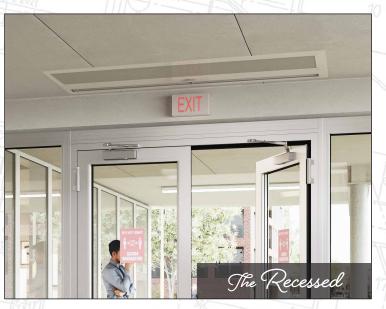

### ARCHITECTURAL RECESSED 12 & 16

Mounts flush with the ceiling

| ♦ STANDARD ♦ OPTIONAL NOT                                                   |                          |                           |                            |                             |                      |                          |                              | - NOT AVAILABLE              |
|-----------------------------------------------------------------------------|--------------------------|---------------------------|----------------------------|-----------------------------|----------------------|--------------------------|------------------------------|------------------------------|
|                                                                             | PRICE \$\$\$             |                           | PRICE \$\$                 |                             | PRICE \$             |                          | PRICE \$\$                   |                              |
| FEATURES                                                                    | ARCHITECTURAL<br>ELITE 8 | ARCHITECTURAL<br>ELITE 10 | ARCHITECTURAL<br>CONTOUR 8 | ARCHITECTURAL<br>CONTOUR 10 | ARCHITECTURAL ICON 8 | ARCHITECTURAL<br>ICON 10 | ARCHITECTURAL<br>RECESSED 12 | ARCHITECTURAL<br>RECESSED 16 |
| Cabinet Height x Depth                                                      | 11" x 23"                | 14½" x 28¼"               | 8½" x 20"                  | 12³/4" x 25³/4"             | 8½" x 16"            | 12³/4" x 22"             | 15" x 26"                    | 15" x 26"                    |
| Max. Recommended Mounting Height                                            | 8′                       | 10′                       | 8′                         | 10′                         | 8′                   | 10′                      | 12′                          | 16′                          |
| Berner AIR™: Smart controller & app,<br>includes BACnet & Adaptive Settings | <b>*</b>                 |                           | *                          |                             | *                    |                          | *                            |                              |
| Factory installed Intelliswitch™<br>digital controller with Comfort Plus    | •                        |                           | <b>*</b>                   |                             | <b>*</b>             |                          | <b>*</b>                     |                              |
| Fan Speed                                                                   | 10                       |                           | 10                         |                             | 10                   |                          | 10                           | 2                            |
| EC Motor                                                                    | <b>*</b>                 |                           | *                          |                             | *                    |                          |                              |                              |
| AC Motor                                                                    |                          |                           | <b>*</b>                   |                             | <b>*</b>             |                          | •                            |                              |
| High efficiency, low noise, articulating<br>Pro-V Nozzle                    | <b>*</b>                 |                           | •                          |                             | <b>*</b>             |                          |                              |                              |
| High efficiency, low noise, Pro-V Nozzle                                    |                          |                           |                            |                             |                      |                          | •                            |                              |
| Filter (washable)                                                           | •                        |                           | <b>*</b>                   |                             | <b>*</b>             |                          | •                            |                              |
| Optional Exterior Finishes - Custom Colors                                  | •                        |                           | <b>*</b>                   |                             | <b>*</b>             |                          | <b>*</b>                     |                              |
| Electric & Hot Water Heat                                                   | <b>*</b>                 |                           | <b>*</b>                   |                             | <b>*</b>             |                          | <b>*</b>                     |                              |
| Steam Heat                                                                  |                          |                           |                            |                             | <b>*</b>             |                          | <b>•</b>                     |                              |