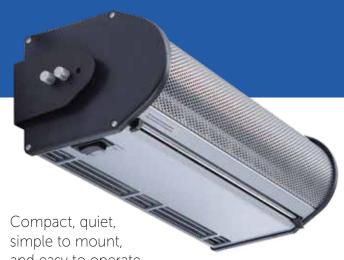

# and easy to operate. AIR CURTAIN Series # DTU03

#### **Standard Construction**

- 7" high x 7 3/4" deep
- One-speed motor(s)
- Factory installed on/off switch
- Clear satin anodized aluminum exterior cabinet
- Filter (washable)
- · Parts Warranty: One Year