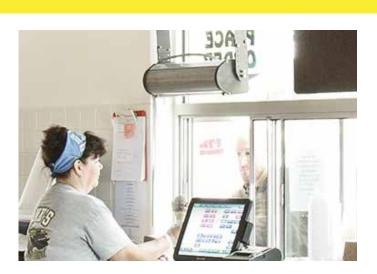

## Berner Drive-Thru Unit 3 Air Curtain

Chosen by both QSR managers and restaurant designers who are concerned with protecting the comfort of the person\* working the window, the Berner Drive-Thru Air Curtain is designed to meet the functional needs of the application, to integrate into the space and to keep installation costs to a minimum.

#### **IDEAL APPLICATIONS:**

Drive-Thru Windows Pass-Thru Windows Concession Windows

For window heights to 3'