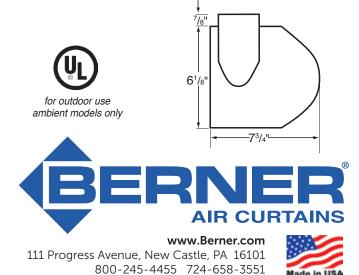

#### **Standard Construction**

- 7" high x 7 3/4" deep
- One-speed motor(s)
- Factory installed on/off switch
- Clear satin anodized aluminum exterior cabinet
- Filter (washable)
- · Parts Warranty: One Year