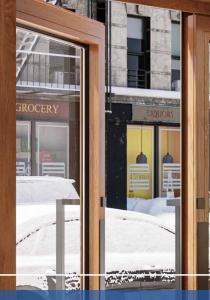

# THE ARCHITECTURAL ICON 8 & 10

Keeping main entrance applications in mind, Berner's Architectural Air Curtains:

- Are quiet, technologically advanced, and beautifully designed
- Meet the vestibule exception in
  ASHRAE 90.1-2019 and other energy codes
- Save energy and support healthy, comfortable environments