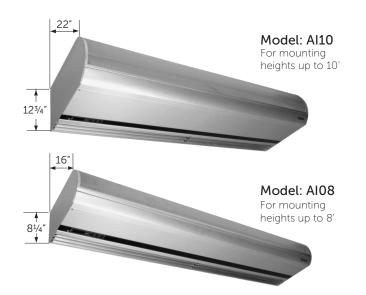

### Architectural Icon 8:

- Single lengths up to 10'
- 1/5 hp AC motor(s) (optional: EC motor(s))

### Architectural Icon 10:

- Single lengths up to 12'
- 1/2 hp AC motor(s) (optional: EC motor(s))