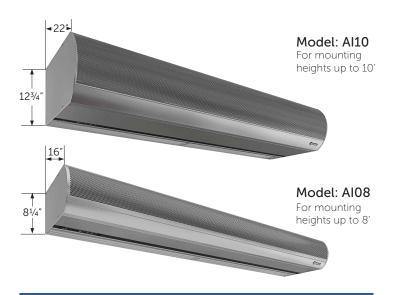

#### **Architectural Icon 8:**

- Single lengths up to 10'
- 1/5 hp AC motor(s) (optional: EC motor(s))

# **Architectural Icon 10:**

- Single lengths up to 12'
- 1/2 hp AC motor(s) (optional: EC motor(s))