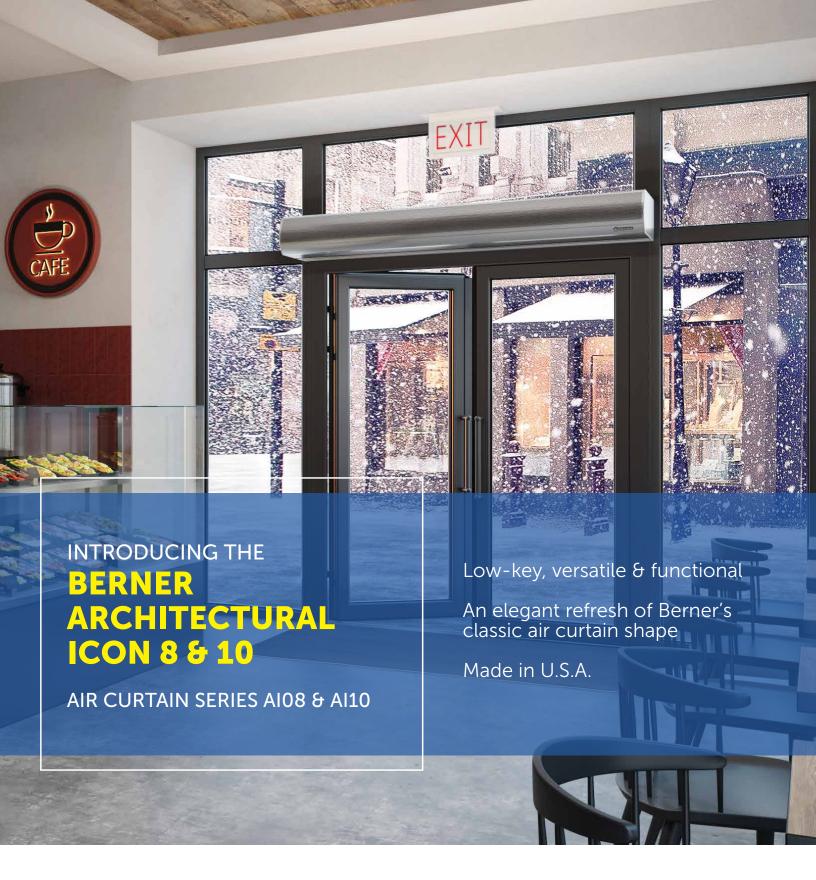

# THE ARCHITECTURAL ICON 8 & 10

Keeping main entrance applications in mind, Berner's Architectural Air Curtains:

- Are quiet, technologically advanced, and beautifully designed
- Meet the vestibule exception in ASHRAE 90.1-2019 and other energy codes
- Save energy and support healthy, comfortable environments

# AMCA Certified, all heat options, and meets Building Codes:

ASHRAE 90.1-2019, ASHRAE 189.1, and IECC-2015, allow AMCA Certified Air Curtains as an exception to a vestibule.

Built on Berner's strong engineering foundation, these air curtains save energy and protect the interior when the door is open and can be used with or instead of a vestibule.