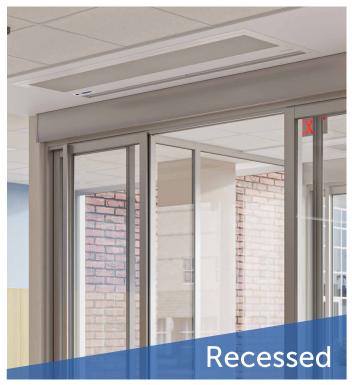

## ARCHITECTURAL RECESSED 12 & 16

Mounts flush with the ceiling

| ♦ STANDARD ❖ OPTIONAL NOT AV                                                 |                          |                           |                            |                             |                      |                          |                              |                              |
|------------------------------------------------------------------------------|--------------------------|---------------------------|----------------------------|-----------------------------|----------------------|--------------------------|------------------------------|------------------------------|
| FFATURES                                                                     | PRICE \$\$\$             |                           | PRICE \$\$                 |                             | PRICE \$             |                          | PRICE \$\$                   |                              |
| FEATURES                                                                     | ARCHITECTURAL<br>ELITE 8 | ARCHITECTURAL<br>ELITE 10 | ARCHITECTURAL<br>CONTOUR 8 | ARCHITECTURAL<br>CONTOUR 10 | ARCHITECTURAL ICON 8 | ARCHITECTURAL<br>ICON 10 | ARCHITECTURAL<br>RECESSED 12 | ARCHITECTURAL<br>RECESSED 16 |
| Cabinet Height x Depth                                                       | 11" x 23"                | 14½" x 28¼"               | 8½" x 20"                  | 12³/4" x 25³/4"             | 8½" x 16"            | 12³/4" x 22"             | 15" x 26"                    | 15" x 26"                    |
| Max. Recommended Mounting Height                                             | 8′                       | 10′                       | 8′                         | 10′                         | 8′                   | 10′                      | 12′                          | 16′                          |
| Factory installed Intelliswitch™ digital controller with touchscreen display | <b>*</b>                 |                           | <b>*</b>                   |                             | •                    |                          | *                            |                              |
| Berner AIR® BASIC (smart control & app)                                      | <b>•</b>                 |                           | •                          |                             | •                    |                          | •                            |                              |
| Berner AIR® BMS: BACnet & Modbus full integration capabilities               | <b>*</b>                 |                           | *                          |                             | *                    |                          | *                            |                              |
| Fan Speed                                                                    | 10                       |                           | 10                         |                             | 10                   |                          | 10                           | 2                            |
| EC Motor                                                                     | <b>*</b>                 |                           | *                          |                             | *                    |                          |                              |                              |
| AC Motor                                                                     |                          |                           | •                          |                             | •                    |                          | •                            |                              |
| High efficiency, low noise, articulating<br>Pro-V Nozzle                     | <b>*</b>                 |                           | <b>*</b>                   |                             | •                    |                          |                              |                              |
| High efficiency, low noise, Pro-V Nozzle                                     |                          |                           |                            |                             |                      |                          | <b>*</b>                     |                              |
| Filter (washable)                                                            | <b>*</b>                 |                           | <b>*</b>                   |                             | <b>*</b>             |                          | <b>*</b>                     |                              |
| Optional Exterior Finishes & Custom Colors                                   | <b>*</b>                 |                           | <b>*</b>                   |                             | •                    |                          | •                            |                              |
| Electric & Hot Water Heat                                                    | •                        |                           | <b>*</b>                   |                             | <b>*</b>             |                          | <b>*</b>                     |                              |
| Steam Heat                                                                   |                          |                           |                            |                             | •                    |                          | <b>*</b>                     |                              |