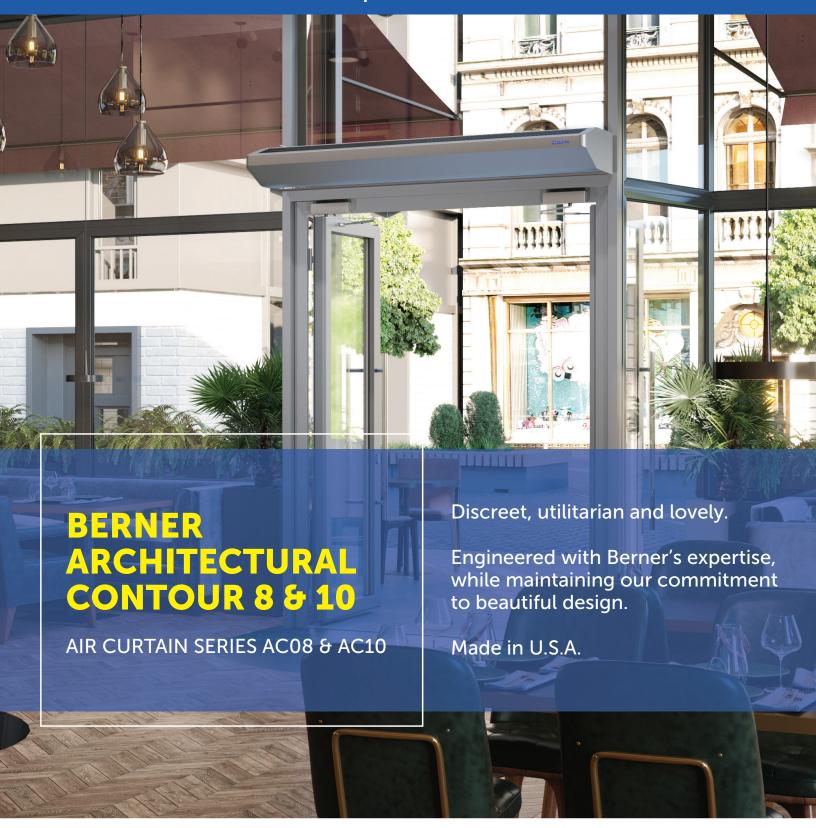

# THE ARCHITECTURAL CONTOUR 8 & 10

Keeping main entrance applications in mind, Berner's Architectural Air Curtains:

- Are quiet, technologically advanced, and beautifully designed
- Meet the vestibule exception in ASHRAE 90.1-2019 and other energy codes
- Save energy and support healthy, comfortable environments

# AMCA Certified, all heat options, and meets Building Codes:

ASHRAE 90.1-2019, ASHRAE 189.1, and IECC-2015, allow AMCA Certified Air Curtains as an exception to a vestibule.

Built on Berner's strong engineering foundation, these air curtains save energy and protect the interior when the door is open and can be used with or instead of a vestibule.