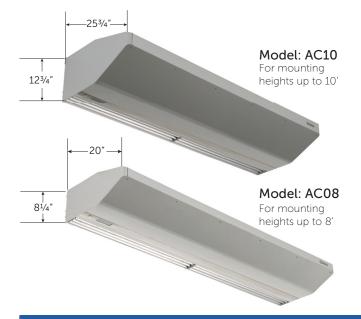

## **Architectural Contour 8:**

- Single lengths up to 10'
- 1/5 hp AC motor(s) (optional: EC motor(s))

#### **Architectural Contour 10:**

- Single lengths up to 12'
- 1/2 hp AC motor(s) (optional: EC motor(s))