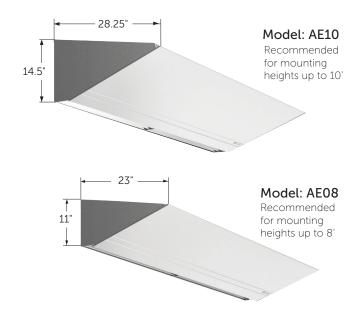

#### Architectural Elite 8:

- Single lengths up to 10'
- 1/5 hp EC motor(s)

#### Architectural Elite 10:

- Single lengths up to 12'
- 1/2 hp EC motor(s)