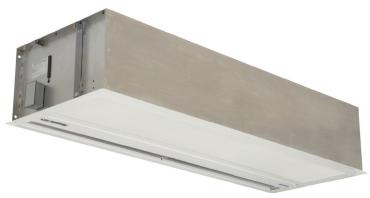

## When the doors are open, BERNER AIR CURTAINS®

800-245-4455 Berner.com

Bottom panel finish Custom Colors & Stainless Steel Available Requires a minimum of 15" clearance above the ceiling

#### **Standard Construction**

Choose from ambient, electric, steam or hot water heat

- 15" high x 26" deep
- Intelliswitch™ digital controller, includes Berner AIR® BASIC (smart control)
- White aluminum exterior panel
- Top mounting only
- High efficiency, low noise articulating Pro-V Nozzle
- Filter (washable)
- Parts Warranty:
  Ambient Five years; Heated Two years