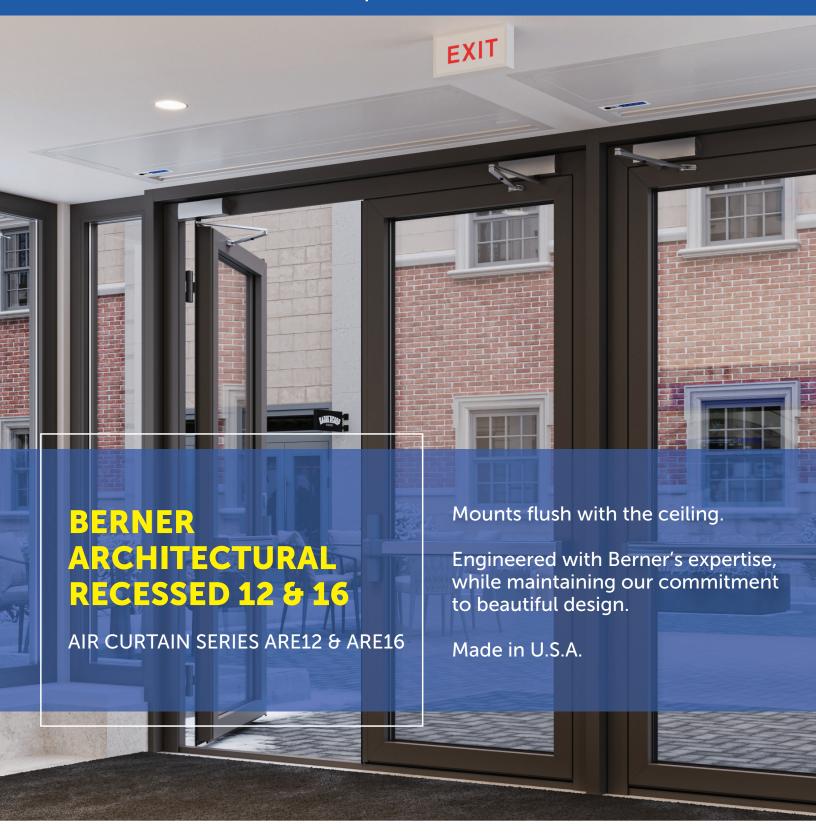

# THE ARCHITECTURAL RECESSED 12 & 16

Keeping main entrance applications in mind, Berner's Architectural Air Curtains:

- Are quiet, technologically advanced, and beautifully designed
- Meet the vestibule exception in ASHRAE 90.1-2019 and other energy codes
- Save energy and support healthy, comfortable environments

#### **Architectural Recessed 12:**

- Single lengths up to 12'
- 1/2 hp motor(s) ten speeds

#### **Architectural Recessed 16:**

- Single lengths up to 12'
- 1 hp motor(s) two speeds